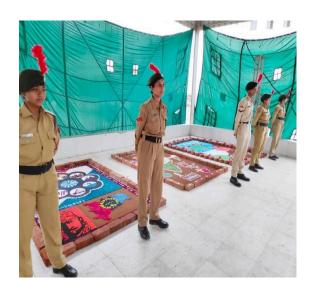

300 cadets from 8 Maharashtra Girls Battalion, 5 Maharashtra Girls Battalion and other Boys Battalion Participated in the camp. Training on map reading,

weapon training, tent pitching, drill, health & hygiene, obstacle training etc. were given to the cadets. Cadets were also selected for the Republic Day parade and given special training. Camp Commandant Colonel Amit Bhagi made special efforts for this. Various competitions such as Flag Area, Map Reading, Health & Hygiene, and Cultural Program were also organized for the cadets in this camp.

# **Glimpses of the Event**

Tent Pitching

Opening Ceremony

Morning Excercise

Obstacle Training

ANO escorting Dignitaries

Bada Khana