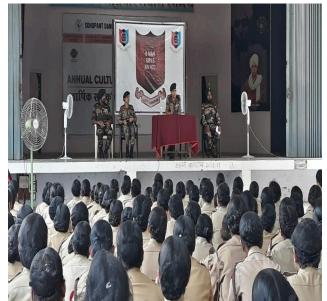

#### 4. The Practice

From 3rd June to 12th June 2019, Republic Day Selection cum Annual Training Camp was organized at Sonopant Dandekar College by 8 Maharashtra Girls Battalion Mumbai Gr. A. The camp was successfully organized by NCC Officer Major B.K. Sakhare and Lieutenant Anagha Padhye-Deshmukh under the leadership and guidance of the Commanding Officer of 8 Maharashtra Girls Battalion Colonel Amit Bhagi and Adm. Officer Major Hricha Sharma.

# **Glimpses of the Event**

Tent Pitching

Opening Ceremony

Morning Excercise

Obstacle Training

ANO escorting Dignitaries

Bada Khana