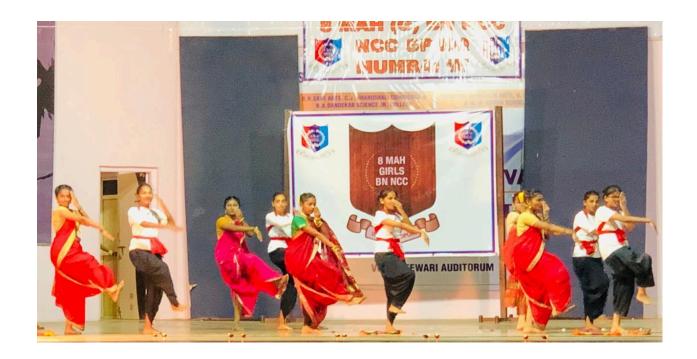

300 cadets from 8 Maharashtra Girls Battalion, 5 Maharashtra Girls Battalion and other Boys Battalion Participated in the camp. Training on map reading,

weapon training, tent pitching, drill, health & hygiene, obstacle training etc. were given to the cadets. Cadets were also selected for the Republic Day parade and given special training. Camp Commandant Colonel Amit Bhagi made special efforts for this. Various competitions such as Flag Area, Map Reading, Health & Hygiene, and Cultural Program were also organized for the cadets in this camp.

President of Sonopant Dandekar Shikshan Mandali Adv. G.D. Tiwari, Vice President Shri. Chandrakant Dandekar, Treasurer Hitendra Shah, Secretary Prof Ashok Thakur and Shri. Atul Dandekar, Principal Dr. Kiran Save, Prof. Mahesh Deshmukh, Dr. Tanaji Pol were present for the inauguration of the obstacle course and for the cultural night.

# **Glimpses of the Event**

Tent Pitching

Opening Ceremony

Morning Excercise

Obstacle Training

ANO escorting Dignitaries

Bada Khana