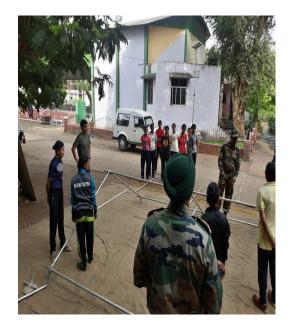

300 cadets from 8 Maharashtra Girls Battalion, 5 Maharashtra Girls Battalion and other Boys Battalion Participated in the camp. Training on map reading,

weapon training, tent pitching, drill, health & hygiene, obstacle training etc. were given to the cadets. Cadets were also selected for the Republic Day parade and given special training. Camp Commandant Colonel Amit Bhagi made special efforts for this. Various competitions such as Flag Area, Map Reading, Health & Hygiene, and Cultural Program were also organized for the cadets in this camp.

A new obstacle course was constructed under the guidance of Major B.K. Sakhare and Lieutenant Anagha Padhye-Deshmukh for Obstacle Training which is an important part of NCC Training. College management was very supportive and instrumental in constructing a new obstacle course for the camp.

# **Glimpses of the Event**

Tent Pitching

Opening Ceremony

Morning Excercise

Obstacle Training

ANO escorting Dignitaries

Bada Khana