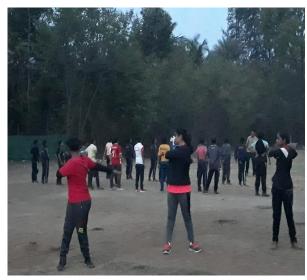

300 cadets from 8 Maharashtra Girls Battalion, 5 Maharashtra Girls Battalion and other Boys Battalion Participated in the camp. Training on map reading,

weapon training, tent pitching, drill, health & hygiene, obstacle training etc. were given to the cadets. Cadets were also selected for the Republic Day parade and given special training. Camp Commandant Colonel Amit Bhagi made special efforts for this. Various competitions such as Flag Area, Map Reading, Health & Hygiene, and Cultural Program were also organized for the cadets in this camp.

# **Glimpses of the Event**

Tent Pitching

Opening Ceremony

Morning Excercise

Obstacle Training

ANO escorting Dignitaries

Bada Khana