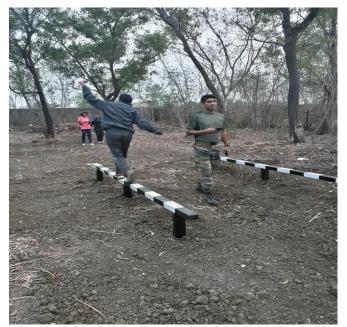

300 cadets from 8 Maharashtra Girls Battalion, 5 Maharashtra Girls Battalion and other Boys Battalion Participated in the camp. Training on map reading,

weapon training, tent pitching, drill, health & hygiene, obstacle training etc. were given to the cadets. Cadets were also selected for the Republic Day parade and given special training. Camp Commandant Colonel Amit Bhagi made special efforts for this. Various competitions such as Flag Area, Map Reading, Health & Hygiene, and Cultural Program were also organized for the cadets in this camp.

A new obstacle course was constructed under the guidance of Major B.K. Sakhare and Lieutenant Anagha Padhye-Deshmukh for Obstacle Training which is an important part of NCC Training. College management was very supportive and instrumental in constructing a new obstacle course for the camp.

# **Glimpses of the Event**

Tent Pitching

Opening Ceremony

Morning Excercise

Obstacle Training

ANO escorting Dignitaries

Bada Khana