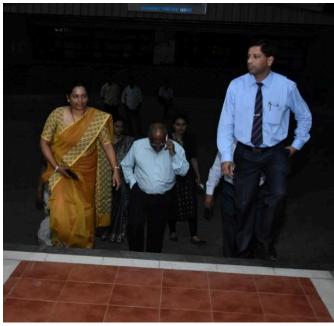

President of Sonopant Dandekar Shikshan Mandali Adv. G.D. Tiwari, Vice President Shri. Chandrakant Dandekar, Treasurer Hitendra Shah, Secretary Prof Ashok Thakur and Shri. Atul Dandekar, Principal Dr. Kiran Save, Prof. Mahesh Deshmukh, Dr. Tanaji Pol were present for the inauguration of the obstacle course and for the cultural night.

# **Glimpses of the Event**

Tent Pitching

Opening Ceremony

Morning Excercise

Obstacle Training

ANO escorting Dignitaries

Bada Khana